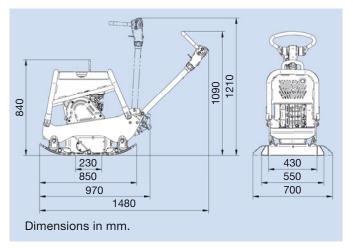

## **Technical data**

| Тур                             |                   | CR 4i                   |
|---------------------------------|-------------------|-------------------------|
| Operating weight to CECE        | kg (lbs)          | 281 (619)               |
| Centrifugal force               | kN (lbs)          | 40 (8995)               |
| Frequency                       | Hz (r.p.m.)       | 75 (4500)               |
| Operating width                 | mm (in.)          | 550 / 700 (21.6 / 27.6) |
| Engine manufacturer             |                   | Yanmar L 70 N           |
| Engine type                     |                   | Diesel                  |
| Engine power output, max.       | kW (HP)           | 4.9 (6.7)               |
| Power output at operating speed | kW (HP) at r.p.m. | 4.6 (6.3) at 3300       |
| Working speed                   | m/min (ft/min.)   | 0-25 (0-82)             |